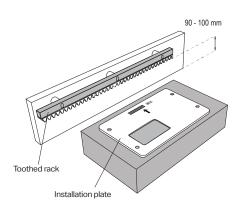

## Max. gate weight with max. leaf width

400 kg max. weight per leaf 5 m max. width per leaf\*

Max. cycles h/day: 7/25

Max. opening speed: 240mm/sec.

\* 2-leaf application via synchronisation possible. 2nd Sliding gate drive required