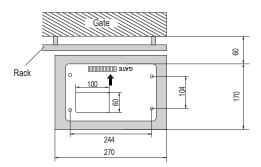

## Max. gate weight with max. leaf width

400 kg max. weight per leaf 5 m max. width per leaf\*

Max. cycles h/day: 7/25

Max. opening speed: 240mm/sec.

\* 2-leaf application via synchronisation possible. 2nd Sliding gate drive required