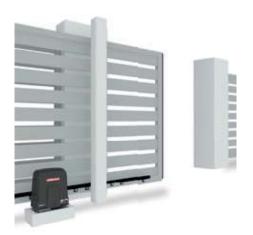

## Max. gate weight with max. leaf width

400 kg max. weight per leaf 5 m max. width per leaf\*

Max. cycles h/day: 7/25

Max. opening speed: 240mm/sec.

\* 2-leaf application via synchronisation possible. 2nd Sliding gate drive required