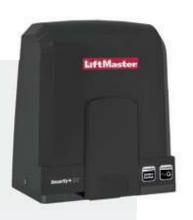

# **SL400EVK**

## 400 N | for gates up to 400 kg per leaf



## Motor warranty: 2 years

## Max. gate weight with max. leaf width

400 kg max. weight per leaf 5 m max. width per leaf\*

Max. cycles h/day: 7/25

Max. opening speed: 240mm/sec.

\* 2-leaf application via synchronisation possible. 2nd Sliding gate drive required





304

## **Delivery kit SL400EVK**





1x 24 V sliding gate operator

#### **TX4EVF**



**2x 4-channel remote transmitter**Controls up to 4 openers

### 041A0288



1 x control board

factory installed Includes transformer and integrated radio module



88

218

270

## **Further kits**

SL400EVK-01 SL400EVK-Kit

+ infrared safety sensor (772E-01)

SL400EVK-02 SL400EVK-Kit

+ flashing light (FLA1LED)

**SL400EVK-03** SL400EVK-Kit

+ infrared safety sensor (772E-01)

+ flashing light (FLA1LED)